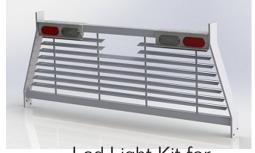

## Window Grilles and Accessories

Steel and Aluminum Window Grilles

Strobe Light Mounting Kits (Round or Rectangular)

RKI Window Grilles protect your rear window from accidental breakage and protect your truck's interior from sun damage, while allowing unobstructed visibility.

RKI Window Grilles are built of heavy duty steel and aluminum with polyester powder coat Black or White finish to provide many years of dependable service. Steel ladder racks also available.

Led Light Kit for Window Grilles