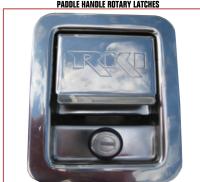

# Truck Box Features

- 14 Gauge or Thicker Steel Construction
- High Security Stainless Steel Hinges
- Tough Polyester Powder Coat Finish; Available in Black or White
- Durable Spring Assist Lid Opening on all Top Opening Models
- Full-size Easy to Grab Stainless Steel Paddle Latches

ALL H,V,US & UST NOW HAVE STAINLESS STEEL PADDLE HANDLE ROTARY LATCHES

GAS SHOCK LID SUPPORTS AND WEATHER TIGHT SEALS

TOUGH POLYESTER POWDER COAT FINISI