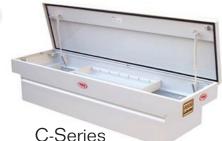

# Truck Boxes

ST-Series Double Lid Crossboxes

Single Lid Crossboxes

M-Series Single or Double Lid Chest Style Truck Boxes

Floor Drawers

# Truck Box Features

- 14 Gauge or Thicker Steel Construction
- High Security Stainless Steel Hinges
- Tough Polyester Powder Coat Finish; Available in Black or White
- Durable Spring Assist Lid Opening on all Top Opening Models
- Full-size Easy to Grab Stainless Steel Paddle Latches

#### **ALUMINUM TRUCK BOX FEATURES:**

- Rugged Bright Diamond Treadplate Aluminum Hull with Smooth Aluminum Bottom
- Sealed Gas Shock Lid Supports on all Top Opening Models
- Available in Black or White powder coat finish
- Same Dependable Design and Durable Construction as our Steel Truck Boxes