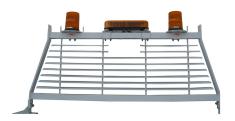

## Window Grilles and Accessories

Steel and Aluminum Window Grilles

Strobe Light Mounting Kits (Round or Rectangular)

RKI Window Grilles protect your rear window from accidental breakage and protect your truck's interior from sun damage, while allowing unobstructed visibility.

RKI Window Grilles are built of heavy duty steel and aluminum with polyester powder coat Black or White finish to provide many years of dependable service. Steel ladder racks also available.

Led Light Kit for Window Grilles