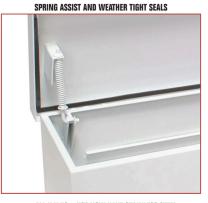

# Truck Box Features

- 14 Gauge or Thicker Steel Construction
- High Security Stainless Steel Hinges
- Tough Polyester Powder Coat Finish; Available in Black or White
- Durable Spring Assist Lid Opening on all Top Opening Models
- Full-size Easy to Grab Stainless Steel Paddle Latches

ALL H,V,US & UST NOW HAVE STAINLESS STEEL PADDLE HANDLE ROTARY LATCHES

GAS SHOCK LID SUPPORTS AND WEATHER TIGHT SEALS

TOUGH POLYESTER POWDER COAT FINISI