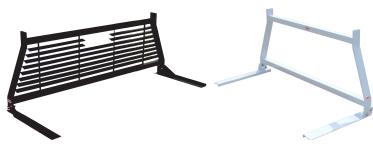

## Window Grilles and Accessories

Steel and Aluminum Window Grilles

Strobe Light Mounting Kits (Round or Rectangular)

RKI Window Grilles protect your rear window from accidental breakage and protect your truck's interior from sun damage, while allowing unobstructed visibility.

RKI Window Grilles are built of heavy duty steel and aluminum with polyester powder coat Black or White finish to provide many years of dependable service. Steel ladder racks also available.

Led Light Kit for Window Grilles