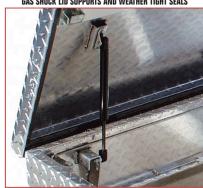

#### **ALUMINUM TRUCK BOX FEATURES:**

- Rugged Bright Diamond Treadplate Aluminum Hull with Smooth Aluminum Bottom
- Sealed Gas Shock Lid Supports on all Top Opening Models
- Available in Black or White powder coat finish
- Same Dependable Design and Durable Construction as our Steel Truck Boxes

ALL H,V,US & UST NOW HAVE STAINLESS STEEL PADDLE HANDLE ROTARY LATCHES

GAS SHOCK LID SUPPORTS AND WEATHER TIGHT SEALS

TOUGH POLYESTER POWDER COAT FINISI