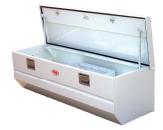

# Truck Boxes

ST-Series Double Lid Crossboxes

Single Lid Crossboxes

M-Series Single or Double Lid Chest Style Truck Boxes

Floor Drawers

# Truck Box Features

- 14 Gauge or Thicker Steel Construction
- High Security Stainless Steel Hinges
- Tough Polyester Powder Coat Finish; Available in Black or White
- Durable Spring Assist Lid Opening on all Top Opening Models
- Full-size Easy to Grab Stainless Steel Paddle Latches

#### **ALUMINUM TRUCK BOX FEATURES:**

- Rugged Bright Diamond Treadplate Aluminum Hull with Smooth Aluminum Bottom
- Sealed Gas Shock Lid Supports on all Top Opening Models
- Available in Black or White powder coat finish
- Same Dependable Design and Durable Construction as our Steel Truck Boxes